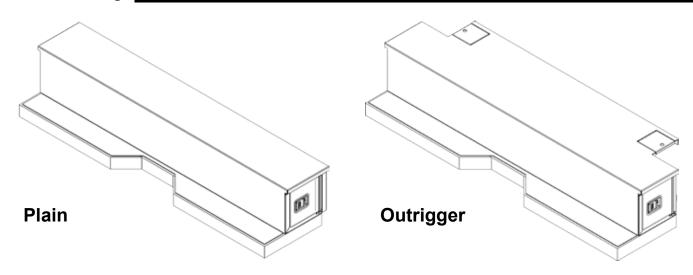

## COMPARTMENT TAILSHELF WITH 8" DEEP TREADPLATE STEP WITH PINTLE HOOK RECESS.

| Model       | Application   | <b>Body Width</b> |
|-------------|---------------|-------------------|
| TSCPHR89    | Supplemental  | 89"               |
| TSCPHR94    | Mtg Kit Req'd | 94"               |
| *TSCPHROR89 | Outrigger     | 89"               |
| *TSCPHROR94 | Outrigger     | 94"               |