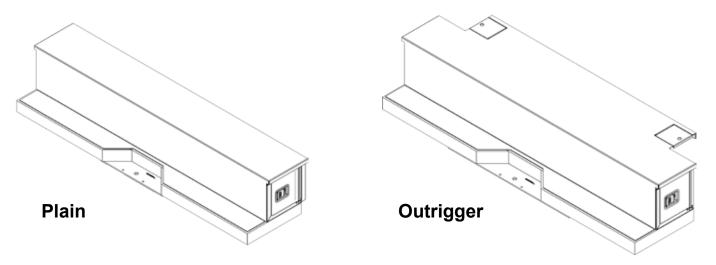

## COMPARTMENT TAILSHELF WITH 8" DEEP TREADPLATE STEP WITH BALL HITCH RECESS.

| Model       | Application   | <b>Body Width</b> |
|-------------|---------------|-------------------|
| TSCBHR89    | Supplemental  | 89"               |
| TSCBHR94    | Mtg Kit Req'd | 94"               |
| *TSCBHROR89 | Outrigger     | 89"               |
| *TSCBHROR94 | Outrigger     | 94"               |