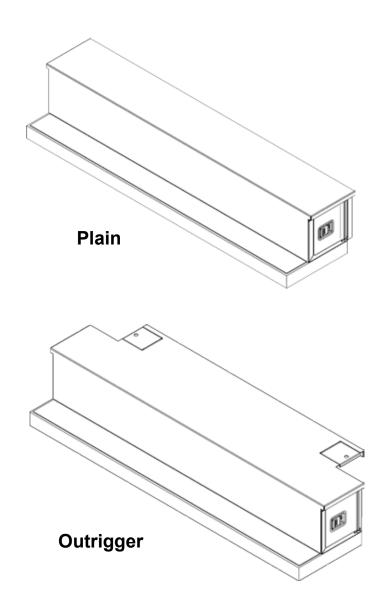

## COMPARTMENT TAILSHELF WITH 8" DEEP PLAIN TREADPLATE STEP.

| Model       | Application   | Body Width |
|-------------|---------------|------------|
| TSCPLN89    | Supplemental  | 89"        |
| TSCPLN94    | Mtg Kit Req'd | 94"        |
| *TSCPLNOR89 | Outrigger     | 89"        |
| *TSCPLNOR94 | Outrigger     | 94"        |