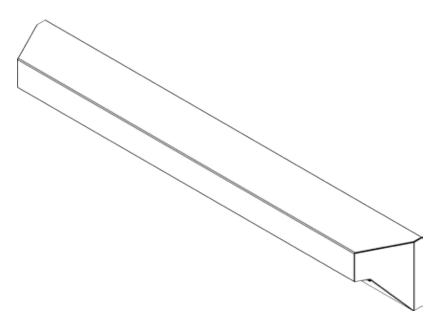

## **PLAIN TAPERED TAILSHELF**

| Model     | Width | <b>Body Width</b> |
|-----------|-------|-------------------|
| TSPLN8912 | 12"   | 89"               |
| TSPLN8918 | 18"   | 89"               |
| TSPLN8924 | 24"   | 89"               |
| TSPLN9412 | 12"   | 94"               |
| TSPLN9418 | 18"   | 94"               |
| TSPLN9424 | 24"   | 94"               |