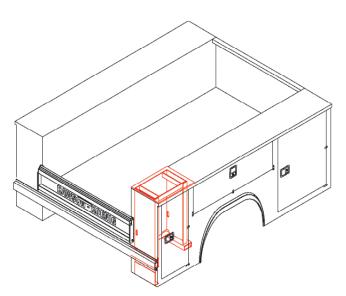

**CRANE REINFORCING** 

To accommodate rear corner mounted cranes with capacity to 4,000 lbs (16,000 ft. lbs.) when mounted on standard U, J, L, S, T and E-Series. Crane reinforcing is now designated in the body model part number, so CRK kit part numbers are no longer required. To designate the side of the body to be reinforced, put a C in place of the door configuration number for the appropriate side of the body (ie: L60DW1C94). Generally, bodies are crane reinforced on the curbside.

**CRANE REINFORCING** 