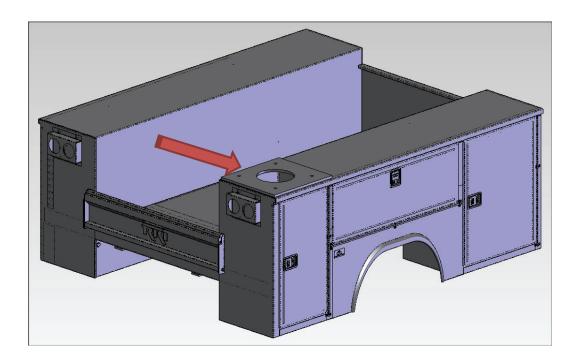

## **Pre-Lasered Crane Mounting Holes**

| Part Number | Description                                              | Crane(s)             |
|-------------|----------------------------------------------------------|----------------------|
| BCRKHOLE1   | Single 9-7/8" hole in center                             | Generic              |
| BCRKHOLESR1 | (4) 9/16" holes on 10" square with 2-5/16" offset hole   | RKI 2000 Cranes      |
| BCRKHOLESR2 | (4) 21/32" holes on 10" square with 4" centered hole     | RKI 2500/3200 Cranes |
| BCRKHOLESR4 | (4) 13/16" holes on 12" square with 5 1/2" centered hole | RKI 4000 Cranes      |

## Additional Information on Pre-Lasered Crane Mounting Holes:

- Holes are lasered into top mounting plate for accurate locating and sizing.
- Holes are finished with primer along with entire body providing base layer of corrosion.
- Significantly simplify body prep and crane installation time with pre-lasered holes.
- Available on all RKI Service Bodies with crane.
- Other patterns available upon request.