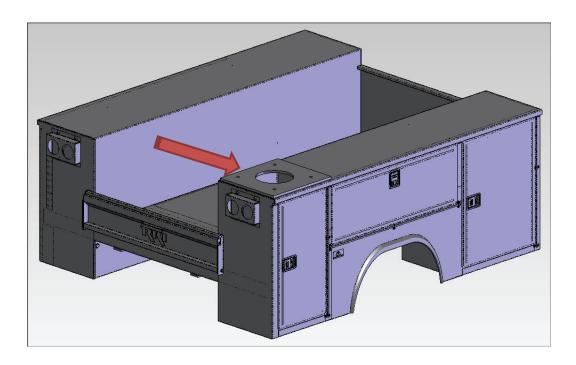

## **Pre-Lasered Crane Mounting Holes**

| Part Number | Description                                               | Crane(s)             |
|-------------|-----------------------------------------------------------|----------------------|
| BCRKHOLE1   | Single 9-7/8" hole in center                              | Generic              |
| BCRKHOLESR1 | (4) 9/16" holes on 10" square with 2-5/16" offset hole    | RKI 2000 Cranes      |
| BCRKHOLESR2 | (4) 21/32" holes on 10" square with 2" centered hole      | RKI 2500/3200 Cranes |
| BCRKHOLESR3 | (4) 29/32" holes on 14 3/4" square with 11" centered hole | RKI H6400 Crane      |

## Additional Information on Pre-Lasered Crane Mounting Holes:

- Holes are lasered into top mounting plate for accurate locating and sizing.
- Holes are finished with primer along with entire body providing base layer of corrosion.
- Significantly simplify body prep and crane installation time with pre-lasered holes.
- Available on all RKI Service Bodies with crane.
- Other patterns available upon request.