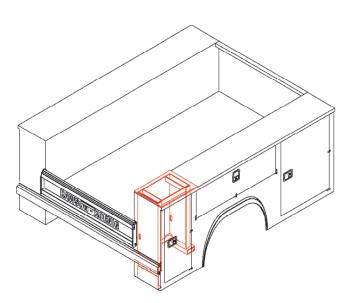

To accommodate rear corner mounted cranes with capacity to 4,000 lbs (16,000 ft. lbs.) when mounted on standard U, J, L, S, T and E-Series. Crane reinforcing is now designated in the body model part number, so CRK kit part numbers are no longer required. To designate the side of the body to be reinforced, put a C in place of the door configuration number for the appropriate side of the body (ie: L60DW1C94). Generally, bodies are crane reinforced on the curbside.