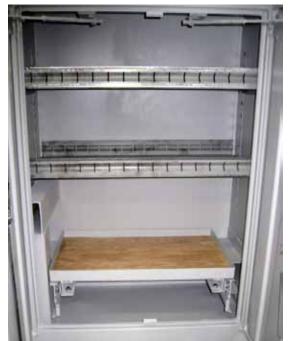

## Commercial Grade Truck Equipment $^{\text{\tiny SM}}$

TRAYS - TOOLBOX

| Model   | Description                                                                                                                                                                                                          |
|---------|----------------------------------------------------------------------------------------------------------------------------------------------------------------------------------------------------------------------|
| TBT1    | Tray - Tool Box, slide out 28" x 17" on full extension slides. Plywood lined tray bottom. For installation in either side of 35" long x 20" deep front compartment. Not installed.                                   |
| TBT2    | Tray - Tool Box, slide out 27" x 17" on full extension slides. Plywood lined tray bottom. For installation in either side of 34" long x 20" deep front compartment. Not installed.                                   |
| ТВТ3    | Tray - Tool Box, slide out 27" x 13" on full extension slides. Plywood lined tray bottom. For installation in either side of 34" long x 14 1/2" deep front compartment. Not installed.                               |
| TBT4    | Tray - Tool Box, slide out 25" x 17" on full extension slides. Plywood lined tray bottom. For installation in either side of 32" long x 20" deep front compartment. Not installed.                                   |
| TBT5    | Tray - Tool Box, slide out 25" x 13" on full extension slides. Plywood lined tray bottom. For installation in either side of 32" long x 14 1/2" deep front compartment with offsets. Must be installed above offset. |
| INSTTBT | Install Tool Box Tray.                                                                                                                                                                                               |