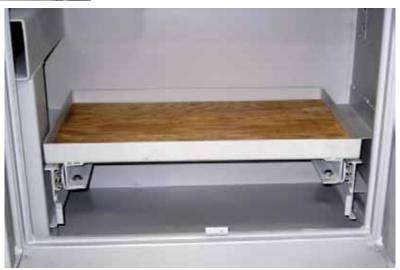

## Commercial Grade Truck Equipment $^{\text{\tiny SM}}$

TRAYS - TOOLBOX

| Model   | Description                                                                                                                                                                                                          |
|---------|----------------------------------------------------------------------------------------------------------------------------------------------------------------------------------------------------------------------|
| TBT1    | Tray - Tool Box, slide out 28" x 17" on full extension slides. Plywood lined tray bottom. For installation in either side of 35" long x 20" deep front compartment. Not installed.                                   |
| TBT2    | Tray - Tool Box, slide out 27" x 17" on full extension slides. Plywood lined tray bottom. For installation in either side of 34" long x 20" deep front compartment. Not installed.                                   |
| ТВТ3    | Tray - Tool Box, slide out 27" x 13" on full extension slides. Plywood lined tray bottom. For installation in either side of 34" long x 14 1/2" deep front compartment. Not installed.                               |
| TBT4    | Tray - Tool Box, slide out 25" x 17" on full extension slides. Plywood lined tray bottom. For installation in either side of 32" long x 20" deep front compartment. Not installed.                                   |
| TBT5    | Tray - Tool Box, slide out 25" x 13" on full extension slides. Plywood lined tray bottom. For installation in either side of 32" long x 14 1/2" deep front compartment with offsets. Must be installed above offset. |
| INSTTBT | Install Tool Box Tray.                                                                                                                                                                                               |