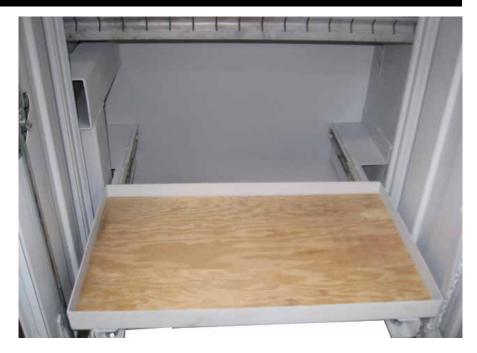

## Commercial Grade Truck Equipment $^{\text{\tiny SM}}$

TRAYS - TOOLBOX

| Model   | Description                                                                                                                                                                                                          |
|---------|----------------------------------------------------------------------------------------------------------------------------------------------------------------------------------------------------------------------|
| TBT1    | Tray - Tool Box, slide out 28" x 17" on full extension slides. Plywood lined tray bottom. For installation in either side of 35" long x 20" deep front compartment. Not installed.                                   |
| TBT2    | Tray - Tool Box, slide out 27" x 17" on full extension slides. Plywood lined tray bottom. For installation in either side of 34" long x 20" deep front compartment. Not installed.                                   |
| ТВТ3    | Tray - Tool Box, slide out 27" x 13" on full extension slides. Plywood lined tray bottom. For installation in either side of 34" long x 14 1/2" deep front compartment. Not installed.                               |
| TBT4    | Tray - Tool Box, slide out 25" x 17" on full extension slides. Plywood lined tray bottom. For installation in either side of 32" long x 20" deep front compartment. Not installed.                                   |
| TBT5    | Tray - Tool Box, slide out 25" x 13" on full extension slides. Plywood lined tray bottom. For installation in either side of 32" long x 14 1/2" deep front compartment with offsets. Must be installed above offset. |
| INSTTBT | Install Tool Box Tray.                                                                                                                                                                                               |