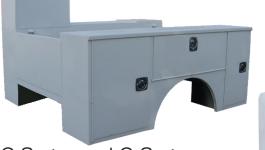

### Service Bodies

S-Series

L-Series

**RKI Service Bodies** 

- 14 gauge galvanneal steel construction
- Excellent storage capacity
- Durable to work in rough terrain
- Quality workmanship built to last
- Lifetime Warranty