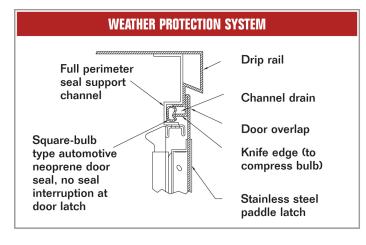

### **COMMERCIAL GRADE TRUCK EQUIPMENT**

### Service Bodies





S-Series

L-Series

**RKI Service Bodies** 

- 14 gauge galvanneal steel construction
- Excellent storage capacity
- Durable to work in rough terrain
- Quality workmanship built to last
- Lifetime Warranty



T-Series Top Opening Bodies



C-Series and G-Series Crane Bodies









#### **COMMERCIAL GRADE TRUCK EQUIPMENT**

# Service Body Features



# Service Body Options

RKI offers a full line of accessories to complement your RKI service body. Because we know that proper service body accessories mean maximum performance, our engineers spend extra time designing the best accessory products to help you get your job done right.

- BOOK SHELVES
- BUMPERS (MANY STYLES)
- CANOPIES
- COMPARTMENT LIGHTING
- DRAWER SYSTEMS
- D-RING HANDLES
- FLEX-MOUNTING SYSTEM
- FOLD-OUT SHELVES
- GAS BOTTLE HOLDERS
- HOT STICK COMPARTMENT
- JACK LEGS
- LADDER RACKS
- LATCHES
- LIGHT GUARDS
- LIGHT HOLES
- LIGHT KITS

06/20

- LIGHT MOUNTING BRACKETS
- MASTER LOCKING SYSTEM

- MATERIAL HOOKS
- METER SHELVES (CUSTOM)
- MUD FLAPS
- OUTRIGGERS
- RAISED COMPARTMENTS
- REAR ACCESS DOOR