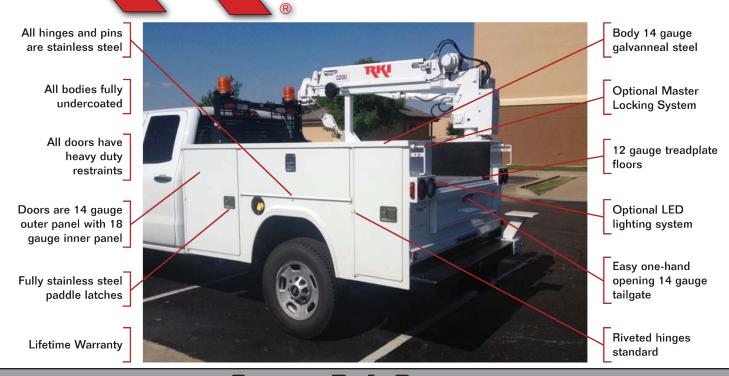

### **COMMERCIAL GRADE TRUCK EQUIPMENT**

### Service Bodies





S-Series

L-Series

**RKI Service Bodies** 

- 14 gauge galvanneal steel construction
- Excellent storage capacity
- Durable to work in rough terrain
- Quality workmanship built to last
- Lifetime Warranty



T-Series Top Opening Bodies



C-Series and G-Series Crane Bodies









#### **COMMERCIAL GRADE TRUCK EQUIPMENT**

# Service Body Features



# Service Body Options

RKI offers a full line of accessories to complement your RKI service body. Because we know that proper service body accessories mean maximum performance, our engineers spend extra time designing the best accessory products to help you get your job done right.

- BOOK SHELVES
- BUMPERS (MANY STYLES)
- CANOPIES
- COMPARTMENT LIGHTING
- DRAWER SYSTEMS
- D-RING HANDLES
- FLEX-MOUNTING SYSTEM
- FOLD-OUT SHELVES
- GAS BOTTLE HOLDERS
- HOT STICK COMPARTMENT
- JACK LEGS
- LADDER RACKS
- LATCHES
- LIGHT GUARDS
- LIGHT HOLES
- LIGHT KITS

06/20

- LIGHT MOUNTING BRACKETS
- MASTER LOCKING SYSTEM

- MATERIAL HOOKS
- METER SHELVES (CUSTOM)
- MUD FLAPS
- OUTRIGGERS
- RAISED COMPARTMENTS
- REAR ACCESS DOORS
- SLIDE-OUT DRAWER SYSTEMS
- SLIDE-OUT TOOL BOX TRAYS
- "T" HANDLES
- TE