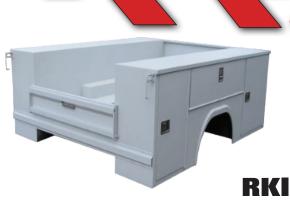

### Service Bodies

S-Series

L-Series

**RKI Service Bodies** 

- 14 gauge galvanneal steel construction
- Excellent storage capacity
- Durable to work in rough terrain
- Quality workmanship built to last
- Lifetime Warranty