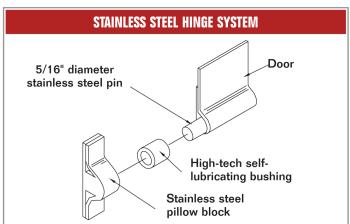

### **COMMERCIAL GRADE TRUCK EQUIPMENT**

### Service Bodies





S-Series

L-Series

**RKI Service Bodies** 

- 14 gauge galvanneal steel construction
- Excellent storage capacity
- Durable to work in rough terrain
- Quality workmanship built to last
- Lifetime Warranty



T-Series Top Opening Bodies



C-Series and G-Series Crane Bodies









#### **COMMERCIAL GRADE TRUCK EQUIPMENT**

# Service Body Features



# Service Body Options

RKI offers a full line of accessories to complement your RKI service body. Because we know that proper service body accessories mean maximum performance, our engineers spend extra time designing the best accessory products to help you get your job done right.

- BOOK SHELVES
- BUMPERS (MANY STYLES)
- CANOPIES
- COMPARTMENT LIGHTING
- DRAWER SYSTEMS
- D-RING HANDLES
- FLEX-MOUNTING SYSTEM
- FOLD-OUT SHELVES
- GAS BOTTLE HOLDERS
- HOT STICK COMPARTMENT
- JACK LEGS
- LADDER RACKS
- LATCHES
- LIGHT GUARDS
- LIGHT HOLES
- LIGHT KITS

06/20

- LIGHT MOUNTING BRACKETS
- MASTER LOCKING SYSTEM

- MATERIAL HOOKS
- METER SHELVES (CUSTOM)
- MUD FLAPS
- OUTRIGGERS
- RAISED COMPARTMENTS
- REAR ACCESS DOORS