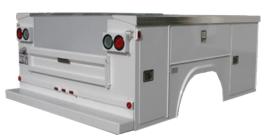

### Service Bodies

S-Series

L-Series

**RKI Service Bodies** 

- 14 gauge galvanneal steel construction
- Excellent storage capacity
- Durable to work in rough terrain
- Quality workmanship built to last
- Lifetime Warranty