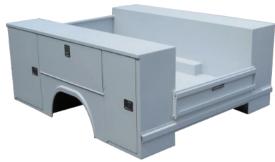

### Service Bodies

S-Series

L-Series

**RKI Service Bodies** 

- 14 gauge galvanneal steel construction
- Excellent storage capacity
- Durable to work in rough terrain
- Quality workmanship built to last
- Lifetime Warranty