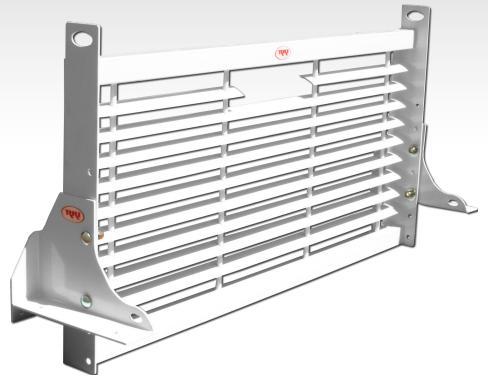

## Service Body Window Grilles

RKI Window Grilles protect your rear window from accidental breakage and protect your truck's interior from sun damage, while allowing unobstructed visibilty.

## **STANDARD FEATURES**

- RKI Window Grilles are built of heavy duty steel with a polyester powder coat finish to provide many years of dependable service
- Engineered for application with RKI Service Bodies, including L/R combinations like an ST5680
- Vertical adjustment on both side of 10" on 2 1/2" increments to fit Chevy, Ford, GMC, and Ram trucks
- Convenient tie downs integrated at the top and bottom to aid in securing cargo
- · Rear cutout for stoplight visibility
- All WG products are also available in black powder coat finish—just add a "B" to the end of the model number