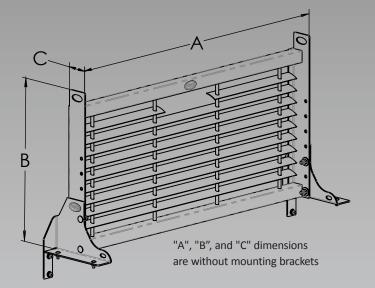

| SPECIFICATIONS |                    |             |             |            |                            |
|----------------|--------------------|-------------|-------------|------------|----------------------------|
| Model          | Load Area<br>Width | A<br>Length | в<br>Height | c<br>Depth | Approx.<br>Weight<br>(lbs) |
| STEEL          |                    |             |             |            |                            |
| WG49           | 49"                | 48 1/2"     | 27"         | 3 3/4"     | 61                         |
| WG50           | 50"                | 49 1/2"     | 27"         | 3 3/4"     | 61                         |
| WG51           | 51"                | 50 1/2"     | 27"         | 3 3/4"     | 62                         |
| WG54           | 54"                | 53 1/2"     | 27"         | 3 3/4"     | 62                         |
| WG60           | 60"                | 59 1/2"     | 27"         | 3 3/4"     | 68                         |
| WG65           | 65"                | 64 1/2"     | 27"         | 3 3/4"     | 70                         |