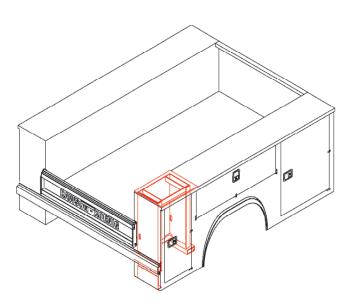

To accommodate rear corner mounted cranes with capacity to 4,000 lbs (16,000 ft. lbs.) when mounted on standard U, J, L, S, T and E-Series. Crane reinforcing is now designated in the body model part number, so CRK kit part numbers are no longer required. To designate the side of the body to be reinforced, put a C in place of the door configuration number for the appropriate side of the body (ie: L60DW1C94). Generally, bodies are crane reinforced on the curbside.

<sup>\*\*</sup> No reinforcing on 40" or 42" CA due to weight limitations

**CRANE REINFORCING** 