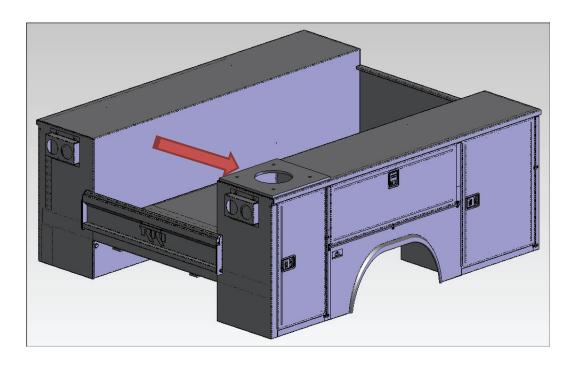

## **Pre-Lasered Crane Mounting Holes**

| Part Number | Description                                              | Crane(s)             |
|-------------|----------------------------------------------------------|----------------------|
| BCRKHOLE1   | Single 9-7/8" hole in center                             | Generic              |
| BCRKHOLESR1 | (4) 9/16" holes on 10" square with 2-5/16" offset hole   | RKI 2000 Cranes      |
| BCRKHOLESR2 | (4) 21/32" holes on 10" square with 2" centered hole     | RKI 2500/3200 Cranes |
| BCRKHOLESR4 | (4) 13/16" holes on 12" square with 5 1/2" centered hole | RKI 4000 Cranes      |

## Additional Information on Pre-Lasered Crane Mounting Holes:

- Holes are lasered into top mounting plate for accurate locating and sizing.
- Holes are finished with primer along with entire body providing base layer of corrosion.
- Significantly simplify body prep and crane installation time with pre-lasered holes.
- Available on all RKI Service Bodies with crane.
- Other patterns available upon request.